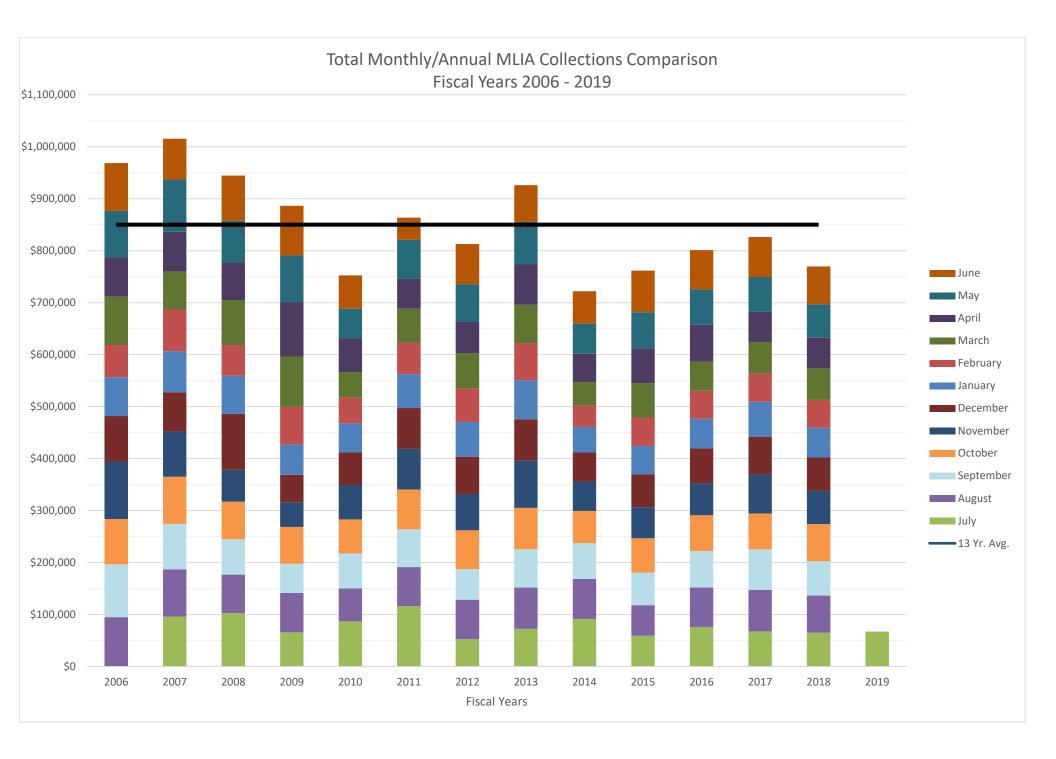

## September 2018 - MLIA Account Monthly Collections to Date

Above 12 Year Average

PO Box 201800 1515 East 6th Avenue Helena, MT 59620 (406) 444-3115

| Fiscal Year                      | July      | August   | September | October  | November  | December  | January  | February | March    | April     | May       | June     | Monthly<br>Average | Total Collected    |
|----------------------------------|-----------|----------|-----------|----------|-----------|-----------|----------|----------|----------|-----------|-----------|----------|--------------------|--------------------|
| 2006                             | \$187     | \$94,734 | \$101,758 | \$86,972 | \$110,716 | \$87,397  | \$74,855 | \$61,895 | \$93,024 | \$76,060  | \$89,006  | \$92,104 | \$80,725.62        | \$968,707.38       |
| 2007                             | \$96,066  | \$91,043 | \$87,427  | \$90,568 | \$87,190  | \$75,056  | \$79,332 | \$80,319 | \$73,205 | \$76,215  | \$100,461 | \$78,501 | \$84,615.21        | \$1,015,382.56     |
| 2008                             | \$102,870 | \$74,003 | \$67,990  | \$72,273 | \$61,427  | \$107,753 | \$73,165 | \$59,208 | \$86,376 | \$72,304  | \$80,223  | \$86,916 | \$78,708.97        | \$944,507.58       |
| 2009                             | \$65,620  | \$76,219 | \$55,957  | \$70,765 | \$47,269  | \$53,225  | \$58,439 | \$72,615 | \$96,441 | \$104,998 | \$89,099  | \$95,861 | \$73,875.49        | \$886,505.82       |
| 2010                             | \$87,065  | \$63,428 | \$66,953  | \$65,707 | \$66,067  | \$62,407  | \$56,377 | \$49,360 | \$48,962 | \$65,392  | \$56,670  | \$63,988 | \$62,697.92        | \$752,375.08       |
| 2011                             | \$116,147 | \$75,171 | \$72,757  | \$76,629 | \$78,092  | \$78,420  | \$65,494 | \$60,649 | \$65,225 | \$57,642  | \$74,615  | \$42,882 | \$71,976.83        | \$863,722.00       |
| 2012                             | \$52,618  | \$75,822 | \$58,882  | \$74,655 | \$70,150  | \$71,644  | \$66,820 | \$64,548 | \$67,542 | \$60,201  | \$72,621  | \$77,411 | \$67,742.73        | \$812,912.74       |
| 2013                             | \$72,326  | \$79,700 | \$73,779  | \$79,521 | \$90,470  | \$80,013  | \$75,142 | \$71,497 | \$73,429 | \$77,704  | \$82,505  | \$69,983 | \$77,172.31        | \$926,067.71       |
| 2014                             | \$91,106  | \$77,271 | \$68,939  | \$62,018 | \$56,809  | \$55,629  | \$49,288 | \$41,400 | \$44,905 | \$54,412  | \$57,659  | \$62,573 | \$60,167.28        | \$722,007.37       |
| 2015                             | \$59,146  | \$58,995 | \$62,663  | \$65,765 | \$59,857  | \$63,229  | \$54,838 | \$54,697 | \$66,152 | \$66,848  | \$69,618  | \$80,101 | \$63,492.34        | \$761,908.12       |
| 2016                             | \$75,599  | \$76,165 | \$70,514  | \$68,696 | \$61,837  | \$66,816  | \$57,069 | \$53,826 | \$55,988 | \$70,780  | \$68,541  | \$75,357 | \$66,765.62        | \$801,187.46       |
| 2017                             | \$67,517  | \$79,871 | \$78,049  | \$69,135 | \$74,967  | \$71,959  | \$67,706 | \$54,945 | \$60,385 | \$57,754  | \$67,149  | \$76,893 | \$68,860.73        | \$826,328.80       |
| 2018                             | \$65,124  | \$71,369 | \$65,862  | \$71,716 | \$63,614  | \$64,519  | \$57,132 | \$53,751 | \$60,555 | \$58,902  | \$64,526  | \$72,817 | \$64,157.00        | \$769,884.04       |
| 2019                             | \$67,243  |          |           |          |           |           |          |          |          |           |           |          | \$67,243.00        | \$67,243.00        |
| Total Collected: \$11,051,496.66 |           |          |           |          |           |           |          |          |          |           |           |          |                    |                    |
| 2007-2018<br>Avg.                | \$79,267  | \$74,921 | \$69,147  | \$72,287 | \$68,146  | \$70,889  | \$63,400 | \$59,734 | \$66,597 | \$68,596  | \$73,640  | \$73,607 |                    |                    |
|                                  |           |          |           |          |           |           |          |          |          |           |           |          |                    |                    |
| 5 Year<br>Trailing Avg           | \$66,926  | \$72,734 | \$69,205  | \$67,466 | \$63,417  | \$64,430  | \$57,207 | \$51,724 | \$57,597 | \$61,739  | \$69,094  | \$72,981 | Last U             | pdated: 09/06/2018 |

## MLIA Account Annual Collections Comparison Fiscal Years 2006-2018

PO Box 201800 1515 East 6th Avenue Helena, MT 59620 | (406) 444-3115

| Fiscal Year | Total Annual<br>Collections |       | rom Previous<br>ear | Difference From 13 Year<br>Average |             |  |
|-------------|-----------------------------|-------|---------------------|------------------------------------|-------------|--|
| 2006        | \$968,707                   |       |                     | ABOVE:                             | \$118,592   |  |
| 2007        | \$1,015,383                 | UP:   | \$46,675            | ABOVE:                             | \$165,267   |  |
| 2008        | \$944,508                   | DOWN: | (\$70,875)          | ABOVE:                             | \$94,392    |  |
| 2009        | \$886,506                   | DOWN: | (\$58,002)          | ABOVE:                             | \$36,391    |  |
| 2010        | \$752,375                   | DOWN: | (\$134,131)         | BELOW:                             | (\$97,740)  |  |
| 2011        | \$863,722                   | UP:   | \$111,347           | ABOVE:                             | \$13,607    |  |
| 2012        | \$812,913                   | DOWN: | (\$50,809)          | BELOW:                             | (\$37,202)  |  |
| 2013        | \$926,068                   | UP:   | \$113,155           | ABOVE:                             | \$75,953    |  |
| 2014        | \$722,007                   | DOWN: | (\$204,060)         | BELOW:                             | (\$128,108) |  |
| 2015        | \$761,908                   | UP:   | \$39,901            | BELOW:                             | (\$88,207)  |  |
| 2016        | \$801,187                   | UP:   | \$39,279            | BELOW:                             | (\$48,928)  |  |
| 2017        | \$826,329                   | UP:   | \$25,141            | BELOW:                             | (\$23,786)  |  |
| 2018        | \$769,884                   | DOWN: | (\$56,445)          | BELOW:                             | (\$80,231)  |  |

13 Year Collections Average (2006-2018) \$850,115