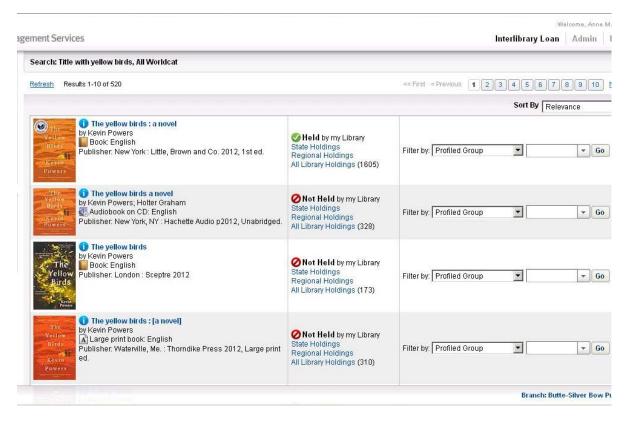

## How to Use a Previously Created Custom Holdings Group in Worldshare

1. Search for a desired item in Worldshare.

2. In the Filter by dropdown box select Custom Holdings Path.

|                                                                                                                                           |                                                                                              |                                                                | Welcome, Anne Mattioli   log out |                 |               |  |
|-------------------------------------------------------------------------------------------------------------------------------------------|----------------------------------------------------------------------------------------------|----------------------------------------------------------------|----------------------------------|-----------------|---------------|--|
|                                                                                                                                           |                                                                                              |                                                                | Interlibrary Loan                | Admin H         | lelp 💿        |  |
| ow birds, All Worldcat                                                                                                                    |                                                                                              |                                                                |                                  |                 |               |  |
| of 520                                                                                                                                    |                                                                                              | << First < Previous 12                                         | 34567                            | 8 9 10 <u>N</u> | ext > Last >> |  |
|                                                                                                                                           |                                                                                              |                                                                | Sort By Relev                    | ance            | <b>•</b>      |  |
| • <b>yellow birds : a novel</b><br>n Powers<br>k: English<br>ier: New York : Little, Brown and Co. 2012, 1st ed.                          | ✓ Held by my Library<br>State Holdings<br>Regional Holdings<br>All Library Holdings (1605)   | Filter by: Profiled Group<br>Profiled Group<br>Custom Holdings | Path                             | ▼ Go            |               |  |
| y <b>ellow birds a novel</b><br>n Powers; Holter Graham<br>iobook on CD: English<br>ier: New York, NY : Hachette Audio p2012, Unabridged. | Not Held by my Library<br>State Holdings<br>Regional Holdings<br>All Library Holdings (328)  | Filter by: Profiled Group                                      |                                  | <b>▼</b> 60     |               |  |
| : yellow birds<br>n Powers<br>k: English<br>ier: London : Sceptre 2012                                                                    | ⊘Not Held by my Library<br>State Holdings<br>Regional Holdings<br>All Library Holdings (173) | Filter by Profiled Group                                       |                                  | ▼ Go            |               |  |
| r <b>yellow birds : [a novel]</b><br>n Powers<br>je print book: English<br>jer: Waterville, Me. : Thorndike Press 2012, Large print       | Not Held by my Library<br>State Holdings                                                     | Filter by: Profiled Group                                      | ×                                | ▼ Go            |               |  |

- 3. In the second drop box to the right select **COURIER** (or whatever you have chosen to name your group).
- 4. Click to **Go** button.

|                             | Welcome, Anne Mattioli   <u>log out</u><br>Interlibrary Loan Admin Help 🥥 |
|-----------------------------|---------------------------------------------------------------------------|
|                             | << First < Previous 1 2 3 4 5 6 7 8 9 10 Next> Last>> Sort By Relevance   |
| orary<br>s<br>js (1605)     | Filter by: Custom Holdings Path  ALL  ALL  COURLER                        |
| ny Library<br>s<br>js (328) | INSTATE<br>Filter by: Profiled Group                                      |
| ny Library<br>s             | Filter by: Profiled Group                                                 |