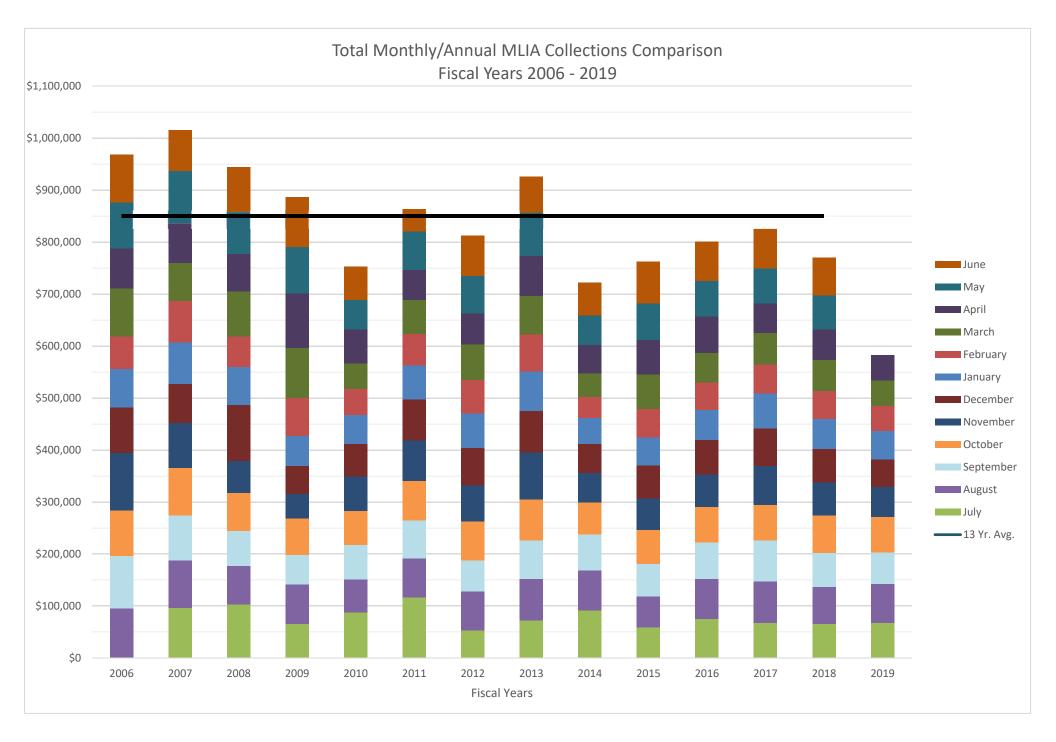

## June 2019 - MLIA Account Monthly Collections to Date

PO Box 201800 1515 East 6th Avenue Helena, MT 59620 (406) 444-3115

| Fiscal Year                      | July      | August   | September | October  | November  | December  | January  | February | March    | April     | May       | June     | Monthly<br>Average      | Total Collected |  |
|----------------------------------|-----------|----------|-----------|----------|-----------|-----------|----------|----------|----------|-----------|-----------|----------|-------------------------|-----------------|--|
| 2006                             | \$187     | \$94,734 | \$101,758 | \$86,972 | \$110,716 | \$87,397  | \$74,855 | \$61,895 | \$93,024 | \$76,060  | \$89,006  | \$92,104 | \$80,725.62             | \$968,707.38    |  |
| 2007                             | \$96,066  | \$91,043 | \$87,427  | \$90,568 | \$87,190  | \$75,056  | \$79,332 | \$80,319 | \$73,205 | \$76,215  | \$100,461 | \$78,501 | \$84,615.21             | \$1,015,382.56  |  |
| 2008                             | \$102,870 | \$74,003 | \$67,990  | \$72,273 | \$61,427  | \$107,753 | \$73,165 | \$59,208 | \$86,376 | \$72,304  | \$80,223  | \$86,916 | \$78,708.97             | \$944,507.58    |  |
| 2009                             | \$65,620  | \$76,219 | \$55,957  | \$70,765 | \$47,269  | \$53,225  | \$58,439 | \$72,615 | \$96,441 | \$104,998 | \$89,099  | \$95,861 | \$73,875.49             | \$886,505.82    |  |
| 2010                             | \$87,065  | \$63,428 | \$66,953  | \$65,707 | \$66,067  | \$62,407  | \$56,377 | \$49,360 | \$48,962 | \$65,392  | \$56,670  | \$63,988 | \$62,697.92             | \$752,375.08    |  |
| 2011                             | \$116,147 | \$75,171 | \$72,757  | \$76,629 | \$78,092  | \$78,420  | \$65,494 | \$60,649 | \$65,225 | \$57,642  | \$74,615  | \$42,882 | \$71,976.83             | \$863,722.00    |  |
| 2012                             | \$52,618  | \$75,822 | \$58,882  | \$74,655 | \$70,150  | \$71,644  | \$66,820 | \$64,548 | \$67,542 | \$60,201  | \$72,621  | \$77,411 | \$67,742.73             | \$812,912.74    |  |
| 2013                             | \$72,326  | \$79,700 | \$73,779  | \$79,521 | \$90,470  | \$80,013  | \$75,142 | \$71,497 | \$73,429 | \$77,704  | \$82,505  | \$69,983 | \$77,172.31             | \$926,067.71    |  |
| 2014                             | \$91,106  | \$77,271 | \$68,939  | \$62,018 | \$56,809  | \$55,629  | \$49,288 | \$41,400 | \$44,905 | \$54,412  | \$57,659  | \$62,573 | \$60,167.28             | \$722,007.37    |  |
| 2015                             | \$59,146  | \$58,995 | \$62,663  | \$65,765 | \$59,857  | \$63,229  | \$54,838 | \$54,697 | \$66,152 | \$66,848  | \$69,618  | \$80,101 | \$63,492.34             | \$761,908.12    |  |
| <b>2016</b>                      | \$75,599  | \$76,165 | \$70,514  | \$68,696 | \$61,837  | \$66,816  | \$57,069 | \$53,826 | \$55,988 | \$70,780  | \$68,541  | \$75,357 | \$66,765.62             | \$801,187.46    |  |
| 2017                             | \$67,517  | \$79,871 | \$78,049  | \$69,135 | \$74,967  | \$71,959  | \$67,706 | \$54,945 | \$60,385 | \$57,754  | \$67,149  | \$76,893 | \$68,860.73             | \$826,328.80    |  |
| 2018                             | \$65,124  | \$71,369 | \$65,862  | \$71,716 | \$63,614  | \$64,519  | \$57,132 | \$53,751 | \$60,555 | \$58,902  | \$64,526  | \$72,817 | \$64,157.00             | \$769,884.04    |  |
| 2019                             | \$67,533  | \$74,558 | \$61,459  | \$67,494 | \$57,693  | \$53,287  | \$54,268 | \$48,784 | \$53,301 | \$56,997  |           |          | \$59,537.25             | \$595,372.50    |  |
| Total Collected: \$11,051,496.66 |           |          |           |          |           |           |          |          |          |           |           |          |                         |                 |  |
| 2007-2018<br>Avg.                | \$79,267  | \$74,921 | \$69,147  | \$72,287 | \$68,146  | \$70,889  | \$63,400 | \$59,734 | \$66,597 | \$68,596  | \$73,640  | \$73,607 |                         |                 |  |
|                                  |           |          |           |          |           |           |          |          |          |           |           |          |                         |                 |  |
| 5-Year<br>Trailing Avg           | \$66,984  | \$72,191 | \$67,709  | \$68,561 | \$63,593  | \$63,962  | \$58,203 | \$53,201 | \$59,276 | \$62,256  | \$65,498  | \$73,548 |                         |                 |  |
| per month                        |           |          |           |          |           |           |          |          |          |           |           |          | Last Updated: 6/10/2019 |                 |  |