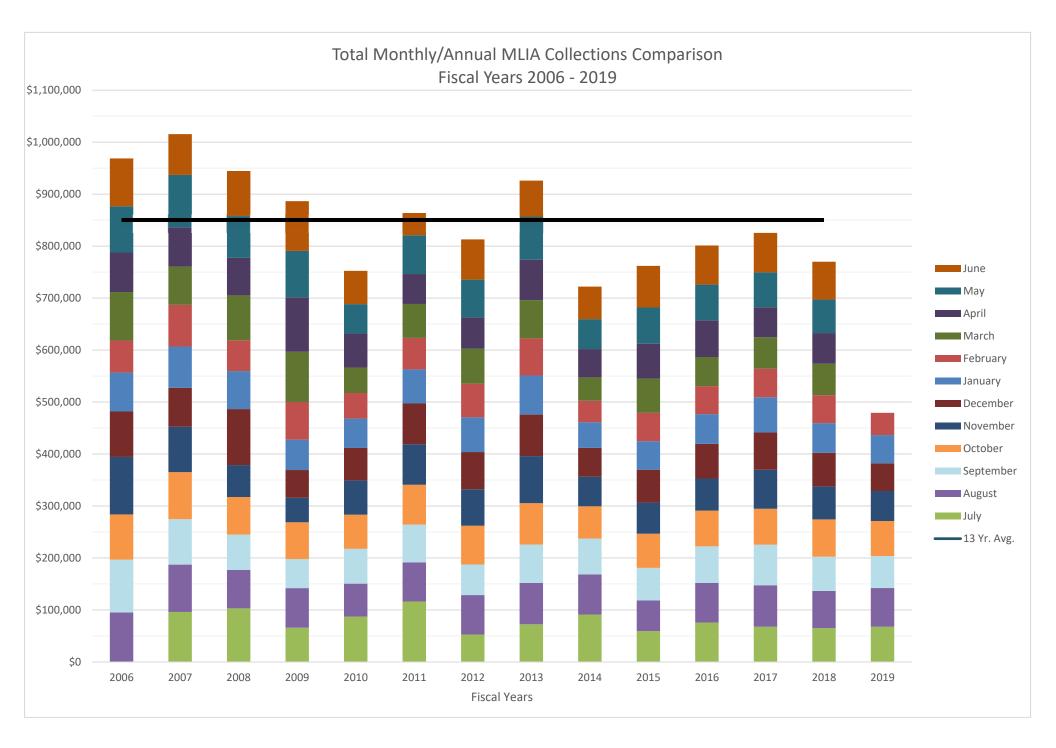

## April 2019 - MLIA Account Monthly Collections to Date

PO Box 201800 1515 East 6th Avenue Helena, MT 59620 (406) 444-3115

| Fiscal Year                         | July      | August   | September | October  | November  | December  | January  | February | March    | April     | May       | June     | Monthly<br>Average | Total Collected    |
|-------------------------------------|-----------|----------|-----------|----------|-----------|-----------|----------|----------|----------|-----------|-----------|----------|--------------------|--------------------|
| 2006                                | \$187     | \$94,734 | \$101,758 | \$86,972 | \$110,716 | \$87,397  | \$74,855 | \$61,895 | \$93,024 | \$76,060  | \$89,006  | \$92,104 | \$80,725.62        | \$968,707.38       |
| 2007                                | \$96,066  | \$91,043 | \$87,427  | \$90,568 | \$87,190  | \$75,056  | \$79,332 | \$80,319 | \$73,205 | \$76,215  | \$100,461 | \$78,501 | \$84,615.21        | \$1,015,382.56     |
| 2008                                | \$102,870 | \$74,003 | \$67,990  | \$72,273 | \$61,427  | \$107,753 | \$73,165 | \$59,208 | \$86,376 | \$72,304  | \$80,223  | \$86,916 | \$78,708.97        | \$944,507.58       |
| 2009                                | \$65,620  | \$76,219 | \$55,957  | \$70,765 | \$47,269  | \$53,225  | \$58,439 | \$72,615 | \$96,441 | \$104,998 | \$89,099  | \$95,861 | \$73,875.49        | \$886,505.82       |
| 2010                                | \$87,065  | \$63,428 | \$66,953  | \$65,707 | \$66,067  | \$62,407  | \$56,377 | \$49,360 | \$48,962 | \$65,392  | \$56,670  | \$63,988 | \$62,697.92        | \$752,375.08       |
| 2011                                | \$116,147 | \$75,171 | \$72,757  | \$76,629 | \$78,092  | \$78,420  | \$65,494 | \$60,649 | \$65,225 | \$57,642  | \$74,615  | \$42,882 | \$71,976.83        | \$863,722.00       |
| 2012                                | \$52,618  | \$75,822 | \$58,882  | \$74,655 | \$70,150  | \$71,644  | \$66,820 | \$64,548 | \$67,542 | \$60,201  | \$72,621  | \$77,411 | \$67,742.73        | \$812,912.74       |
| 2013                                | \$72,326  | \$79,700 | \$73,779  | \$79,521 | \$90,470  | \$80,013  | \$75,142 | \$71,497 | \$73,429 | \$77,704  | \$82,505  | \$69,983 | \$77,172.31        | \$926,067.71       |
| 2014                                | \$91,106  | \$77,271 | \$68,939  | \$62,018 | \$56,809  | \$55,629  | \$49,288 | \$41,400 | \$44,905 | \$54,412  | \$57,659  | \$62,573 | \$60,167.28        | \$722,007.37       |
| 2015                                | \$59,146  | \$58,995 | \$62,663  | \$65,765 | \$59,857  | \$63,229  | \$54,838 | \$54,697 | \$66,152 | \$66,848  | \$69,618  | \$80,101 | \$63,492.34        | \$761,908.12       |
| 2016                                | \$75,599  | \$76,165 | \$70,514  | \$68,696 | \$61,837  | \$66,816  | \$57,069 | \$53,826 | \$55,988 | \$70,780  | \$68,541  | \$75,357 | \$66,765.62        | \$801,187.46       |
| 2017                                | \$67,517  | \$79,871 | \$78,049  | \$69,135 | \$74,967  | \$71,959  | \$67,706 | \$54,945 | \$60,385 | \$57,754  | \$67,149  | \$76,893 | \$68,860.73        | \$826,328.80       |
| 2018                                | \$65,124  | \$71,369 | \$65,862  | \$71,716 | \$63,614  | \$64,519  | \$57,132 | \$53,751 | \$60,555 | \$58,902  | \$64,526  | \$72,817 | \$64,157.00        | \$769,884.04       |
| 2019                                | \$67,533  | \$74,558 | \$61,459  | \$67,494 | \$57,693  | \$53,287  | \$54,268 | \$42,779 |          |           |           |          | \$59,883.69        | \$479,069.50       |
| Total Collected: \$11,051,496.6     |           |          |           |          |           |           |          |          |          |           |           |          |                    |                    |
| 2007-2018<br>Avg.                   | \$79,267  | \$74,921 | \$69,147  | \$72,287 | \$68,146  | \$70,889  | \$63,400 | \$59,734 | \$66,597 | \$68,596  | \$73,640  | \$73,607 |                    |                    |
|                                     |           |          |           |          |           |           |          |          |          |           |           |          |                    |                    |
| 5-Year<br>Trailing Avg<br>per month | \$66,984  | \$72,191 | \$67,709  | \$68,561 | \$63,593  | \$63,962  | \$58,203 | \$52,000 | \$57,597 | \$61,739  | \$69,094  | \$72,981 | l act l            | Updated: 3/31/2019 |
|                                     |           |          |           |          |           |           |          |          |          |           |           |          | Lust               | υραατεα. 3/31/2019 |