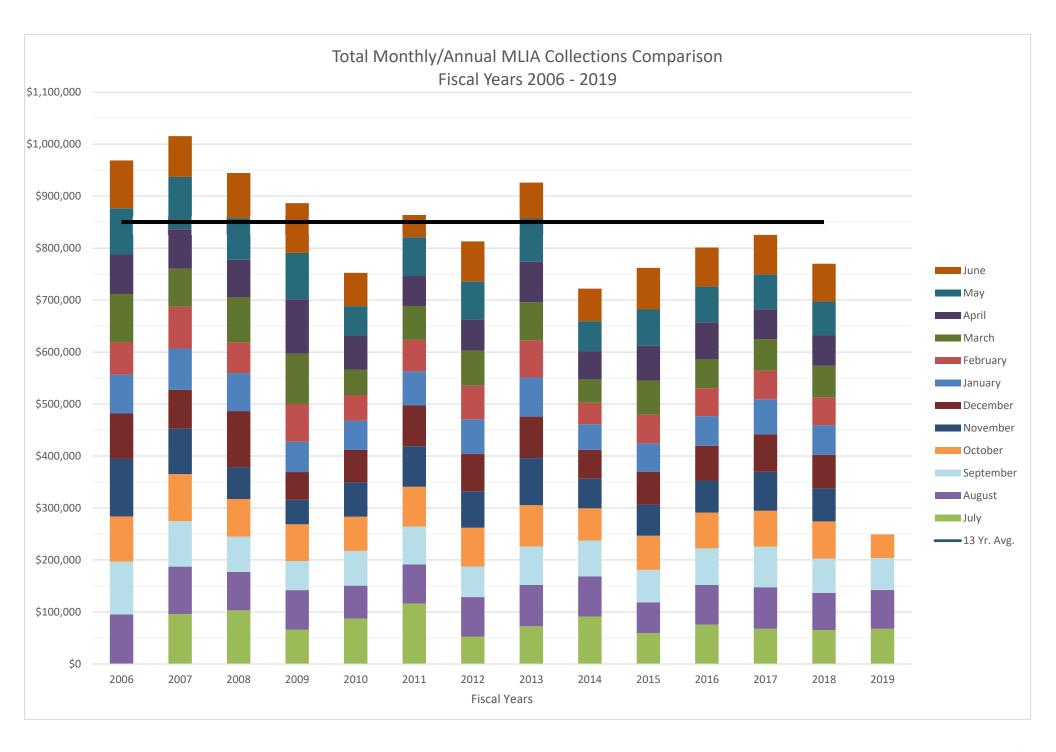

## November 2018 - MLIA Account Monthly Collections to Date

PO Box 201800 1515 East 6th Avenue Helena, MT 59620 (406) 444-3115

| Fiscal Year                      | July      | August   | September | October   | November  | December  | January  | February | March    | April     | May       | June     | Monthly<br>Average | Total Collected    |
|----------------------------------|-----------|----------|-----------|-----------|-----------|-----------|----------|----------|----------|-----------|-----------|----------|--------------------|--------------------|
| 2006                             | \$187     | \$94,734 | \$101,758 | \$86,972  | \$110,716 | \$87,397  | \$74,855 | \$61,895 | \$93,024 | \$76,060  | \$89,006  | \$92,104 | \$80,725.62        | \$968,707.38       |
| 2007                             | \$96,066  | \$91,043 | \$87,427  | \$90,568  | \$87,190  | \$75,056  | \$79,332 | \$80,319 | \$73,205 | \$76,215  | \$100,461 | \$78,501 | \$84,615.21        | \$1,015,382.56     |
| 2008                             | \$102,870 | \$74,003 | \$67,990  | \$72,273  | \$61,427  | \$107,753 | \$73,165 | \$59,208 | \$86,376 | \$72,304  | \$80,223  | \$86,916 | \$78,708.97        | \$944,507.58       |
| 2009                             | \$65,620  | \$76,219 | \$55,957  | \$70,765  | \$47,269  | \$53,225  | \$58,439 | \$72,615 | \$96,441 | \$104,998 | \$89,099  | \$95,861 | \$73,875.49        | \$886,505.82       |
| 2010                             | \$87,065  | \$63,428 | \$66,953  | \$65,707  | \$66,067  | \$62,407  | \$56,377 | \$49,360 | \$48,962 | \$65,392  | \$56,670  | \$63,988 | \$62,697.92        | \$752,375.08       |
| 2011                             | \$116,147 | \$75,171 | \$72,757  | \$76,629  | \$78,092  | \$78,420  | \$65,494 | \$60,649 | \$65,225 | \$57,642  | \$74,615  | \$42,882 | \$71,976.83        | \$863,722.00       |
| 2012                             | \$52,618  | \$75,822 | \$58,882  | \$74,655  | \$70,150  | \$71,644  | \$66,820 | \$64,548 | \$67,542 | \$60,201  | \$72,621  | \$77,411 | \$67,742.73        | \$812,912.74       |
| 2013                             | \$72,326  | \$79,700 | \$73,779  | \$79,521  | \$90,470  | \$80,013  | \$75,142 | \$71,497 | \$73,429 | \$77,704  | \$82,505  | \$69,983 | \$77,172.31        | \$926,067.71       |
| 2014                             | \$91,106  | \$77,271 | \$68,939  | \$62,018  | \$56,809  | \$55,629  | \$49,288 | \$41,400 | \$44,905 | \$54,412  | \$57,659  | \$62,573 | \$60,167.28        | \$722,007.37       |
| 2015                             | \$59,146  | \$58,995 | \$62,663  | \$65,765  | \$59,857  | \$63,229  | \$54,838 | \$54,697 | \$66,152 | \$66,848  | \$69,618  | \$80,101 | \$63,492.34        | \$761,908.12       |
| 2016                             | \$75,599  | \$76,165 | \$70,514  | \$68,696  | \$61,837  | \$66,816  | \$57,069 | \$53,826 | \$55,988 | \$70,780  | \$68,541  | \$75,357 | \$66,765.62        | \$801,187.46       |
| 2017                             | \$67,517  | \$79,871 | \$78,049  | \$69,135  | \$74,967  | \$71,959  | \$67,706 | \$54,945 | \$60,385 | \$57,754  | \$67,149  | \$76,893 | \$68,860.73        | \$826,328.80       |
| 2018                             | \$65,124  | \$71,369 | \$65,862  | \$71,716  | \$63,614  | \$64,519  | \$57,132 | \$53,751 | \$60,555 | \$58,902  | \$64,526  | \$72,817 | \$64,157.00        | \$769,884.04       |
| 2019                             | \$67,533  | \$74,558 | \$61,459  | \$45,556* |           |           |          |          |          |           |           |          | \$62,276.50        | \$249,106.00       |
| Total Collected: \$11,051,496.66 |           |          |           |           |           |           |          |          |          |           |           |          |                    |                    |
| 2007-2018<br>Avg.                | \$79,267  | \$74,921 | \$69,147  | \$72,287  | \$68,146  | \$70,889  | \$63,400 | \$59,734 | \$66,597 | \$68,596  | \$73,640  | \$73,607 |                    |                    |
|                                  |           |          |           |           |           |           |          |          |          |           |           |          | •                  |                    |
| 5 Year<br>Trailing Avg           | \$66,984  | \$72,734 | \$69,205  | \$67,466  | \$63,417  | \$64,430  | \$57,207 | \$51,724 | \$57,597 | \$61,739  | \$69,094  | \$72,981 | Last U             | pdated: 11/16/2018 |